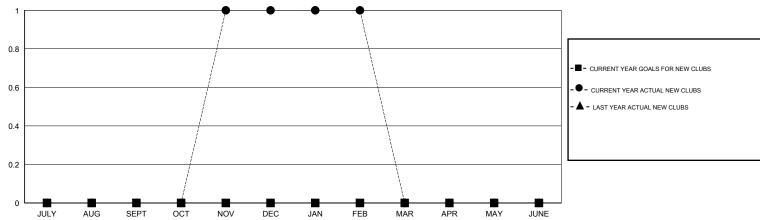

## LOCATION MICHIGAN

GMT CA 1

|               |                  | Clubs               |                            |                             | Members               |                    |                            |                              |                             |  |
|---------------|------------------|---------------------|----------------------------|-----------------------------|-----------------------|--------------------|----------------------------|------------------------------|-----------------------------|--|
|               | RESU             | LTS FOR 2013-2014   |                            |                             | RESULTS FOR 2013-2014 |                    |                            |                              |                             |  |
| QUARTER       | NEW CLUB<br>GOAL | ACTUAL NEW<br>CLUBS | ACTUAL<br>DROPPED<br>CLUBS | ACTUAL NET<br>GAIN/<br>LOSS | QUARTER               | NEW MEMBER<br>GOAL | ACTUAL TOTAL MEMBERS ADDED | ACTUAL<br>DROPPED<br>MEMBERS | ACTUAL NET<br>GAIN/<br>LOSS |  |
| JULY/AUG/SEPT | 0                | 0                   | 1                          | -1                          | JULY/AUG/SEPT         | 0                  | 10                         | 40                           | -30                         |  |
| OCT/NOV/DEC   | 0                | 1                   | 0                          | 1                           | OCT/NOV/DEC           | 0                  | 55                         | 42                           | 13                          |  |
| JAN/FEB/MAR   | 0                | 0                   | 0                          | 0                           | JAN/FEB/MAR           | 0                  | 13                         | 19                           | -6                          |  |
| APR/MAY/JUNE  | 0                | 0                   | 0                          | 0                           | APR/MAY/JUNE          | 0                  | 0                          | 0                            | 0                           |  |

### GOALS AND ACTUAL NEW CLUBS CUMULATIVE

| DROPPED CLUBS: 1 |     | 24 CLUBS OF 42 ADDED 1 OR MORE<br>NEW MEMBERS | GENDER DISTRIBUTION  MALE 1,116 (77.02%) |              |     |
|------------------|-----|-----------------------------------------------|------------------------------------------|--------------|-----|
| DROPPED MEMBERS  |     |                                               | FEMALE                                   | 333 (22.98%) |     |
| DECEASED         | 24  | CLICK HERE FOR HEALTH                         |                                          |              | 470 |
| CLUB CANCELLED 0 |     | ASSESSMENT DATA                               | FAMILY UNIT MEMBERS                      | 178          |     |
| OTHER            | 77  |                                               | HEAD OF HOUSEHOLD                        | 87           |     |
| TOTAL            | 101 |                                               | NON-HEAD OF HOUSEHOL                     | 91           |     |