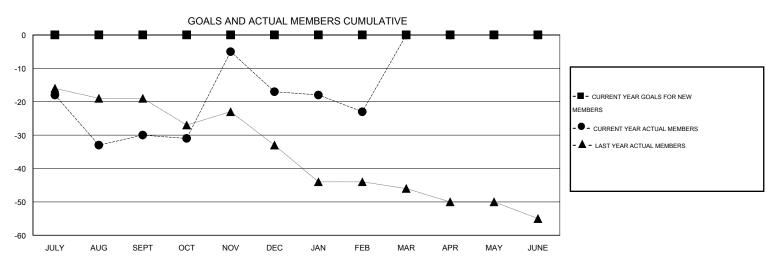

## LOCATION MICHIGAN

GMT CA 1

|               |                  | Clubs               |                            |                             | Members               |                    |                            |                              |                             |  |
|---------------|------------------|---------------------|----------------------------|-----------------------------|-----------------------|--------------------|----------------------------|------------------------------|-----------------------------|--|
|               | RESU             | LTS FOR 2013-2014   |                            |                             | RESULTS FOR 2013-2014 |                    |                            |                              |                             |  |
| QUARTER       | NEW CLUB<br>GOAL | ACTUAL NEW<br>CLUBS | ACTUAL<br>DROPPED<br>CLUBS | ACTUAL NET<br>GAIN/<br>LOSS | QUARTER               | NEW MEMBER<br>GOAL | ACTUAL TOTAL MEMBERS ADDED | ACTUAL<br>DROPPED<br>MEMBERS | ACTUAL NET<br>GAIN/<br>LOSS |  |
| JULY/AUG/SEPT | 0                | 0                   | 1                          | -1                          | JULY/AUG/SEPT         | 0                  | 10                         | 40                           | -30                         |  |
| OCT/NOV/DEC   | 0                | 1                   | 0                          | 1                           | OCT/NOV/DEC           | 0                  | 55                         | 42                           | 13                          |  |
| JAN/FEB/MAR   | 0                | 0                   | 0                          | 0                           | JAN/FEB/MAR           | 0                  | 13                         | 19                           | -6                          |  |
| APR/MAY/JUNE  | 0                | 0                   | 0                          | 0                           | APR/MAY/JUNE          | 0                  | 0                          | 0                            | 0                           |  |